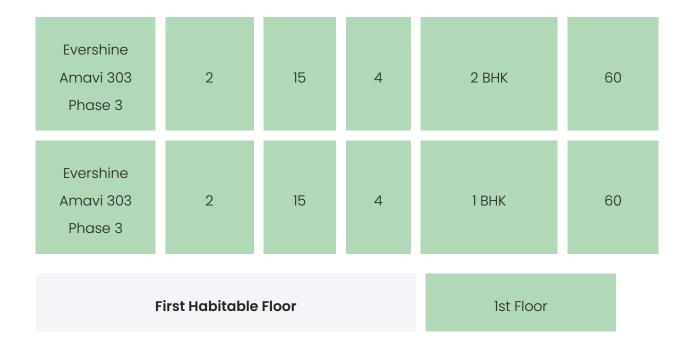

### BUILDING LAYOUT

| Tower Name Number Total of Lifts Floors | Flats<br>per<br>Floor | Configurations | Dwelling<br>Units |
|-----------------------------------------|-----------------------|----------------|-------------------|
|-----------------------------------------|-----------------------|----------------|-------------------|